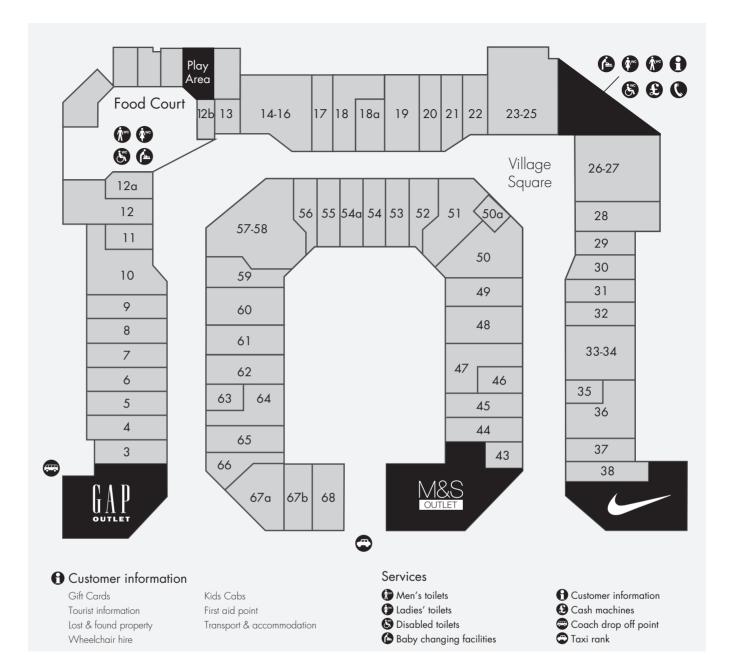

#### Fashion

| Bench              | 30    |
|--------------------|-------|
| Ben Sherman        | 8     |
| Calvin Klein Jeans | 65    |
| Camille            | 6     |
| Cotton Traders     | 37    |
| Gap Outlet         | 1-2   |
| Hawes & Curtis     | 49    |
| Jacques Vert Group | 9     |
| Jaeger             | 67c   |
| Jeff Banks         | 52    |
| John Partridge NEW | 38    |
| Klass              | 53    |
| Lacoste            | 68    |
| Levi's             | 28    |
| M&S Outlet         | 40-42 |

| Moss Bros        | 48    |
|------------------|-------|
| Next Clearance   | 14-16 |
| Petroleum        | 5     |
| Phase Eight      | 29    |
| Pretty Green NEW | 56    |
| Roman Originals  | 7     |
| Skopes NEW       | 540   |
| Suits Direct     | 51    |
| Superdry         | 50    |
|                  |       |

#### Sports & Outdoor

| Adidas             | 57-58 |
|--------------------|-------|
| John Partridge NEW | 38    |
| Mountain Warehouse | 17    |
| Nike Factory Store | 39    |
| Reebok             | 59    |
| Tog 24             | 36    |
| Trespass           | 55    |

# Footwear, Accessories

| or <u>-</u> 099 ago |       |
|---------------------|-------|
| Antler              | 20    |
| Bags Etc.           | 54    |
| Clarks Outlet       | 23-25 |
| Fiorelli            | 43    |
| Fossil COMING SOON  | 4     |
| Kurt Geiger         | 64    |
| Pavers Outlet       | 47    |
|                     |       |

Radley

Sole Trader

Sunglass Hut

#### Claire's Outlet 44 46 33-34 Perfume Point 50a 63 The Body Shop 11 Jewellery & Beauty Chapelle Jewellery 45 Watchstation COMING SOON

| Children      |       |
|---------------|-------|
| Bench         | 30    |
| Clarks Outlet | 23-25 |
| Designer Kidz | 21    |
|               |       |

| Game            | 61    |
|-----------------|-------|
| Gap Outlet      | 1-2   |
| Levi's          | 28    |
| Mamas and Papas | 62    |
| Next Clearance  | 14–16 |

#### Home & Gifts

| Amefa                | 12b |
|----------------------|-----|
| Bedeck               | 10  |
| Christy Outlet Store | 18a |
| Denby                | 35  |
| Game                 | 61  |
| Gift Company NEW     | 12a |
| Home & Cook          | 32  |
| ProCook              | 66  |
| The Body Shop        | 11  |
| The Works            | 19  |

#### Food, Drinks & Confectionery

| ,                    |     |
|----------------------|-----|
| Burger King          | FC  |
| Cadbury Factory Shop | 60  |
| Café Thorntons       | 12  |
| Chopstix NEW         | FC  |
| Costa Coffee         | 31  |
| Harry Ramsden's      | FC  |
| Holland & Barrett    | 13  |
| Spudulike            | FC  |
| Starbucks            | 67b |
| Subway               | FC  |
|                      |     |